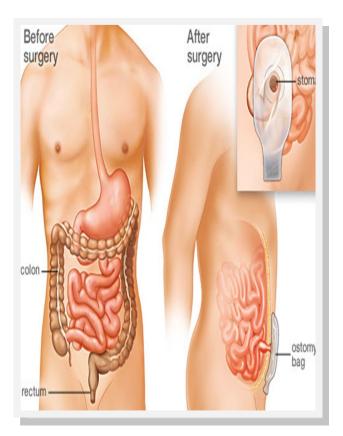

# **In Stoma Care**

(Enterostomal Therapy Nursing)

Date: 19th—30th October 2015
Venue: University Malaya Medical
Centre,
Lembah Pantai,
59100 Kuala Lumpur, Malaysia

Coordinates :3°6'44"N 101°39'15"E

## **Attachment Program For Stoma Care**

### **Objectives:**

- Demonstrate knowledge on stoma care.
- Perform soft skills to carry out stoma care.
- Aware of products available and its' function related to stoma care.
- Appreciate the impact of physical and psychological to patients and their family members.
- Appreciate the importance of rehabilitation process of stoma patients.